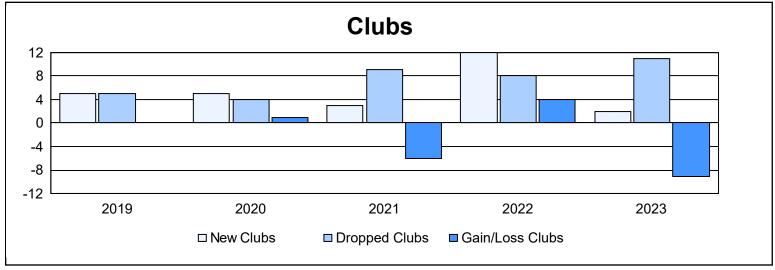

District 354 A

As of June 2023 Cumulative

| Year      | New<br>Clubs | Dropped<br>Clubs | Gain/<br>Loss<br>Clubs | New<br>Members | Charter<br>Members | Reinstate<br>Members | Transfer<br>Members | Total<br>Member<br>Added | Total<br>Members<br>Dropped | Gain/<br>Loss<br>Members |
|-----------|--------------|------------------|------------------------|----------------|--------------------|----------------------|---------------------|--------------------------|-----------------------------|--------------------------|
| 2018-2019 | 5            | 5                | 0                      | 272            | 121                | 20                   | 2                   | 415                      | 567                         | -152                     |
| 2019-2020 | 5            | 4                | 1                      | 331            | 133                | 34                   | 24                  | 522                      | 651                         | -129                     |
| 2020-2021 | 3            | 9                | -6                     | 237            | 68                 | 11                   | 4                   | 320                      | 469                         | -149                     |
| 2021-2022 | 12           | 8                | 4                      | 255            | 306                | 4                    | 6                   | 571                      | 569                         | 2                        |
| 2022-2023 | 2            | 11               | -9                     | 388            | 105                | 11                   | 8                   | 512                      | 765                         | -253                     |
| Average   | 5            | 7                | -2                     | 297            | 147                | 16                   | 9                   | 468                      | 604                         | -136                     |