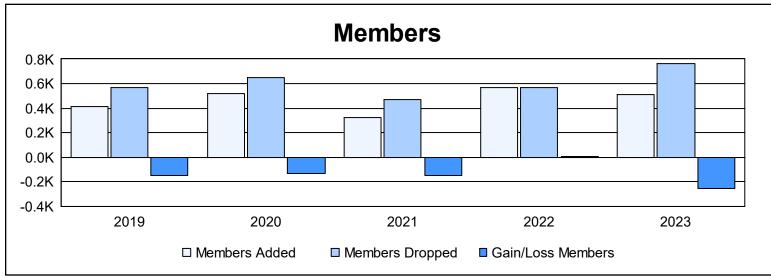

District 354 A

As of June 2023 Cumulative

| Year      | New<br>Clubs | Dropped<br>Clubs | Gain/<br>Loss<br>Clubs | New<br>Members | Charter<br>Members | Reinstate<br>Members | Transfer<br>Members | Total<br>Member<br>Added | Total<br>Members<br>Dropped | Gain/<br>Loss<br>Members |
|-----------|--------------|------------------|------------------------|----------------|--------------------|----------------------|---------------------|--------------------------|-----------------------------|--------------------------|
| 2018-2019 | 5            | 5                | 0                      | 272            | 121                | 20                   | 2                   | 415                      | 567                         | -152                     |
| 2019-2020 | 5            | 4                | 1                      | 331            | 133                | 34                   | 24                  | 522                      | 651                         | -129                     |
| 2020-2021 | 3            | 9                | -6                     | 237            | 68                 | 11                   | 4                   | 320                      | 469                         | -149                     |
| 2021-2022 | 12           | 8                | 4                      | 255            | 306                | 4                    | 6                   | 571                      | 569                         | 2                        |
| 2022-2023 | 2            | 11               | -9                     | 388            | 105                | 11                   | 8                   | 512                      | 765                         | -253                     |
| Average   | 5            | 7                | -2                     | 297            | 147                | 16                   | 9                   | 468                      | 604                         | -136                     |